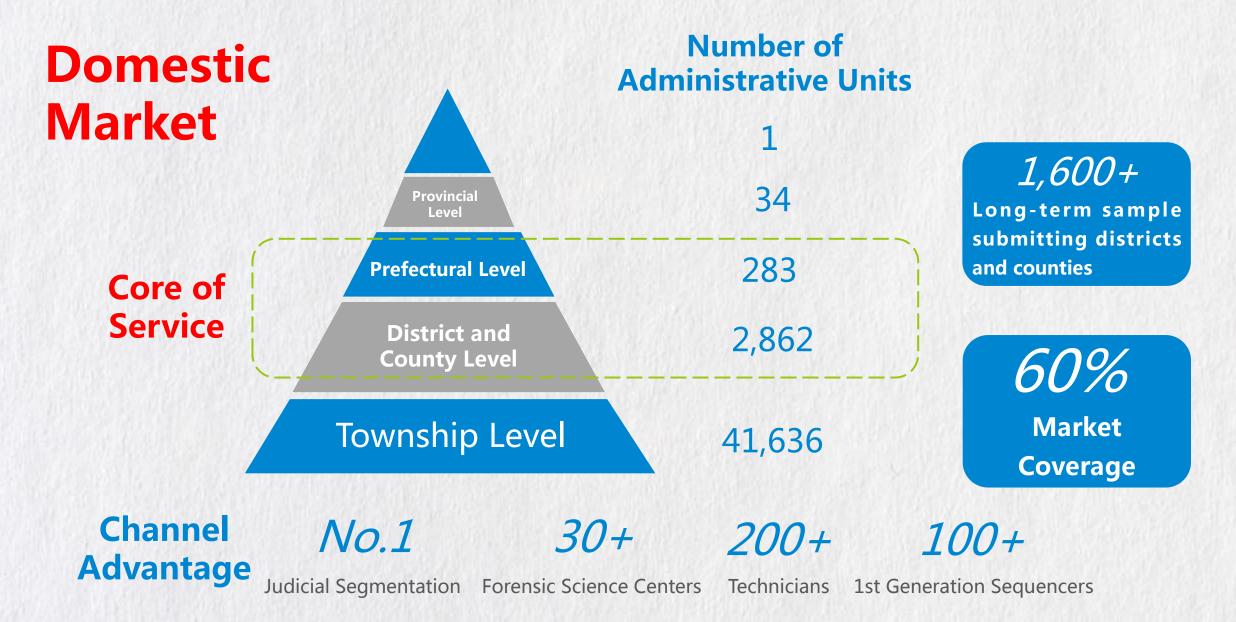

re**



## Positioning/Vision

**Positioning: Forensic Services + Public Security Technology Solution Provider** 

**Vision: Make Society Safer through Evidence Science** 

**■ Core Values** 

**Customer-Centric** 

**Strive For The Best** 

**Persist In Hard Work** 

**Continuous Innovation** 



- Company established
- Started forensic services
- Self-operated forensic science center established
- Started national network layout
- Ranked 1st in judicial physical evidence in China

- Completed Round A financing
- Started independent R&D of forensic products
- Channel network began to take shape



- High-tech enterprise qualification acquired
- GA certification acquired
- · Completed Round B financing
- Started new business layout

2011-2013 2014-2015 2016 2017

## **Market Coverage**





## **Market Coverage**



## **International Market**

**Vietnam** 



#### Russia



Iraq



#### **Thailand**



#### **Brazil**



## **Philippines**



## **Advantages of Service**





### **3 Major Database Construction Centers**

Nanjing Database Construction Center, Guangzhou Database Construction Center, Database construction center of Southwest University of Political Science & Law (co-constructed)



## **A Large Number of DNA Sequencers**

**Eleven 3730xl**, forty-two 3130XL, two 3500, two 3130, fifty-one 3100, two 377, **one hundred Honor-1616/1816**.



## 20+ Laboratories and 200+ Experimenters

Nanjing, Suqian, Linyi, Chuxiong, Zhaoqing, Yangjiang, Bijie, Xining, Jilin, Zhengzhou, Chengdu, Fujian, Wuhan, Tianjing, Jinchang, Xi'an, Hefei, Beihai, etc.

## **Honors & Qualif