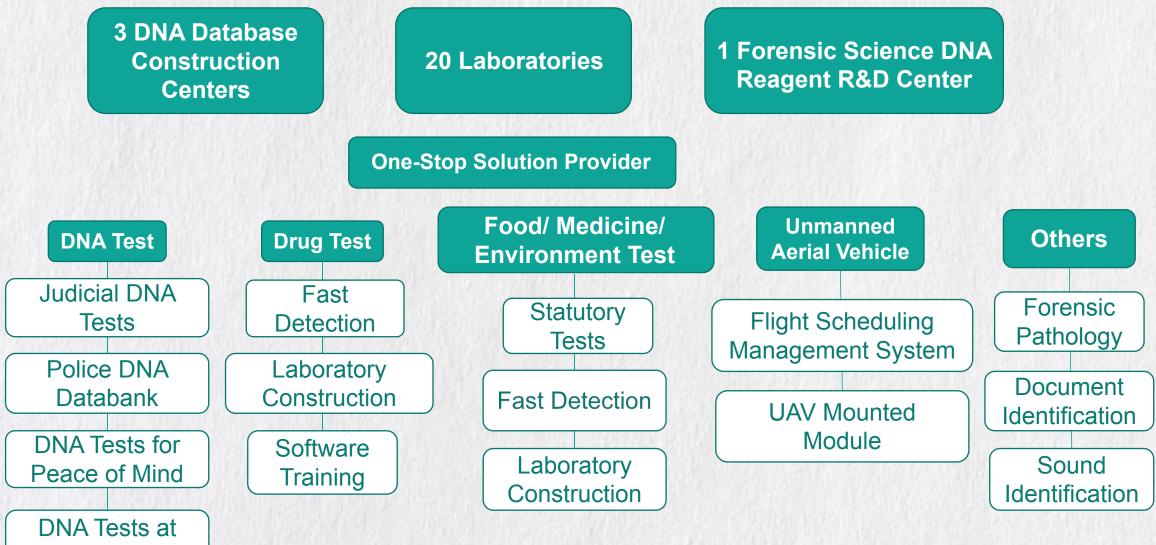

### **3 Major Database Construction Centers**

Nanjing Database Construction Center, Guangzhou Database Construction Center, Database construction center of Southwest University of Political Science & Law (co-constructed)

## 20+ Laboratories and 200+ Experimenters

Nanjing, Suqian, Linyi, Chuxiong, Zhaoqing, Yangjiang, Bijie, Xining, Jilin, Zhengzhou, Chengdu, Fujian, Wuhan, Tianjing, Jinchang, Xi'an, Hefei, Beihai, etc.