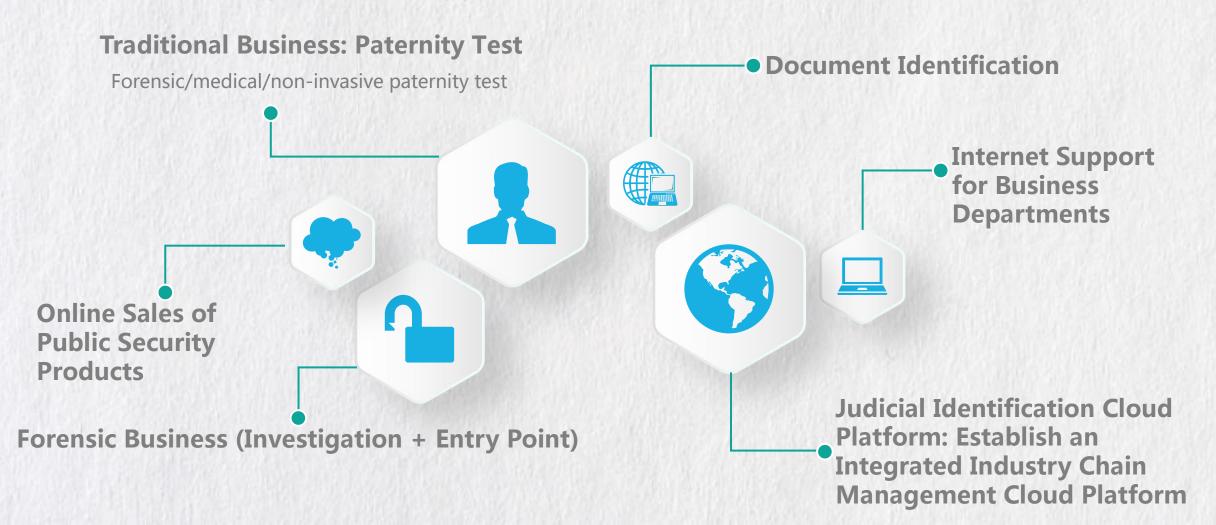

## **Forensic Business Department**

### **Forensic Identification Service Provider**

## **Internet Business Department**

## (Mobile) Internet Platform + Judicial Identification Cloud Platform + Public Security Technology Cloud Platform (Self-Built)