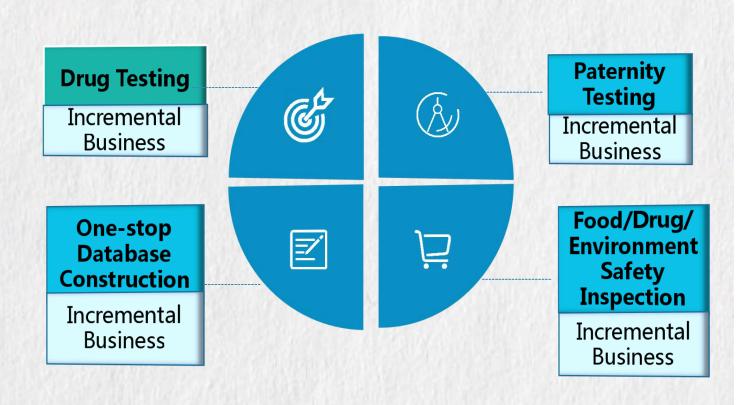

## Public Security Business Department

Criminal Scene

One-stop Solution Provider for Public Security