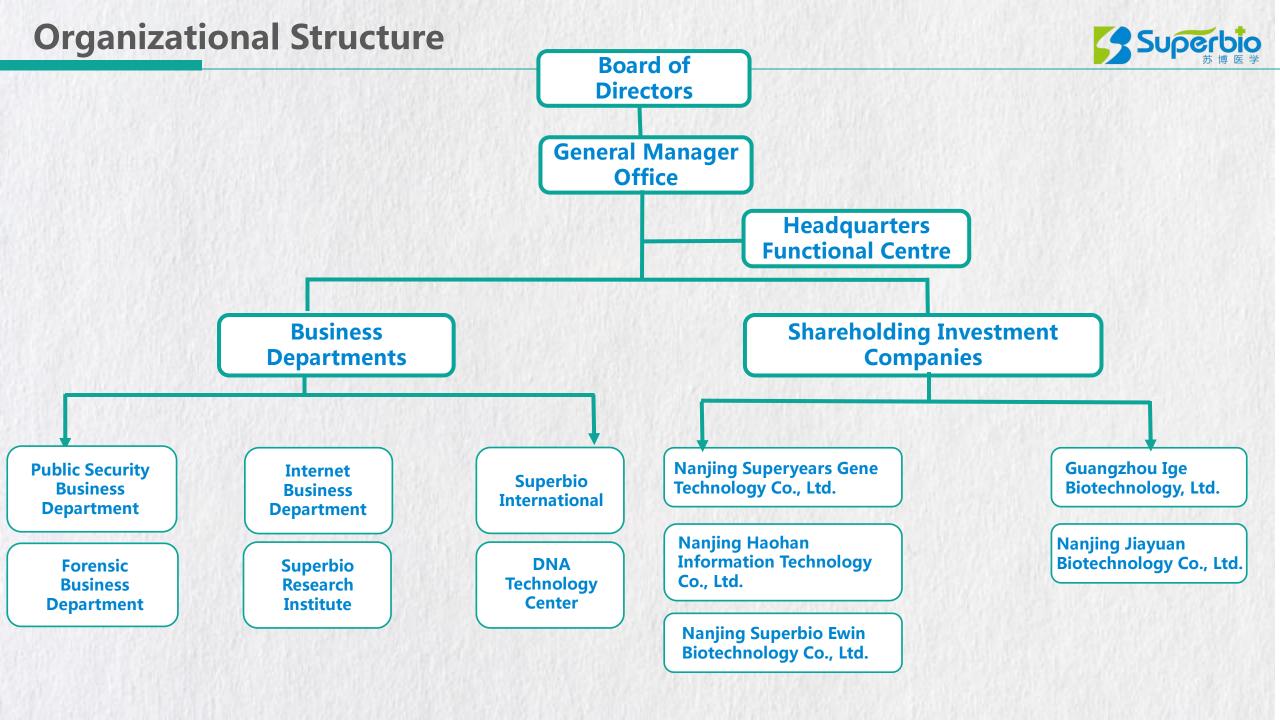

## **Company Introduction**

Business Departments

931
Employees

Shareholding Investment Companies

Established in August 2011, Jiangsu Superbio Biomedical Co., Ltd. is a high-tech enterprise specializing in the research and testing services for genetic sequencing industry, with a state-recognized forensic appraisal license and a medical testing license. The company cooperates with many medical schools, forensic science centers and public security systems to provide forensic identification and medical testing services to the public. Superbio has established medical testing laboratories and forensic science laboratories in many provinces, and has introduced high-tech platforms including high-throughput sequencing, DNA criminal investigation, and tumor-targeted drug testing.

# Introduction of Shareholding Investment Companies

- Nanjing Superyears Gene Technology Co., Ltd.
- Nanjing Haohan Information Technology Co., Ltd.
- Nanjing Jiayuan
  Biotechnology Co., Ltd.

- Nanjing Superbio Ewin Biotechnology Co., Ltd.
- Guangzhou Ige
  Biotechnology, Ltd.