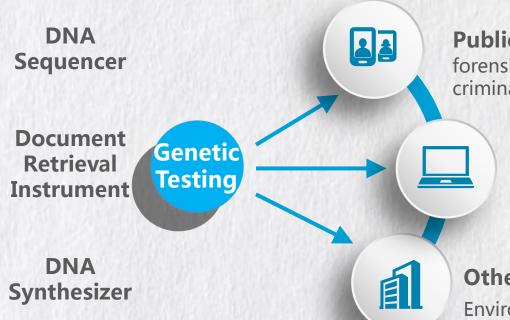

#### **Public Security**

forensic identification, public security, criminal investigation, food safety

#### **Medical and Health Care**

Reproductive health, tumor detection, disease detection, R&D of new drugs, detection of pathogens infectious diseases

#### Other

Environmental detection, biological protection, biological breeding, etc.